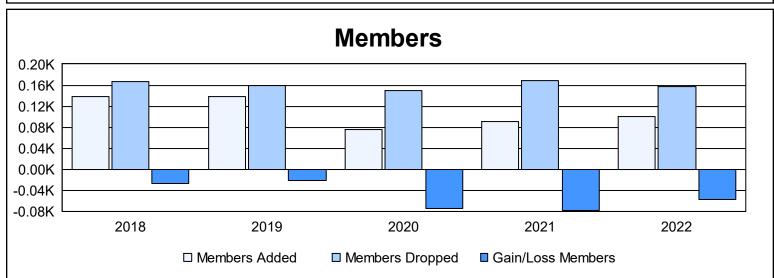

District 201T1 As of June 2022 Cumulative

| Year      | New<br>Clubs | Dropped<br>Clubs | Gain/<br>Loss<br>Clubs | New<br>Members | Charter<br>Members | Reinstate<br>Members | Transfer<br>Members | Total<br>Member<br>Added | Total<br>Members<br>Dropped | Gain/<br>Loss<br>Members |
|-----------|--------------|------------------|------------------------|----------------|--------------------|----------------------|---------------------|--------------------------|-----------------------------|--------------------------|
| 2017-2018 | 0            | 1                | -1                     | 122            | 1                  | 5                    | 11                  | 139                      | 167                         | -28                      |
| 2018-2019 | 0            | 0                | 0                      | 119            | 0                  | 8                    | 12                  | 139                      | 160                         | -21                      |
| 2019-2020 | 0            | 1                | -1                     | 69             | 1                  | 3                    | 3                   | 76                       | 150                         | -74                      |
| 2020-2021 | 0            | 0                | 0                      | 74             | 0                  | 6                    | 10                  | 90                       | 168                         | -78                      |
| 2021-2022 | 0            | 0                | 0                      | 91             | 0                  | 4                    | 5                   | 100                      | 158                         | -58                      |
| Average   | 0            | 0                | 0                      | 95             | 0                  | 5                    | 8                   | 109                      | 161                         | -52                      |